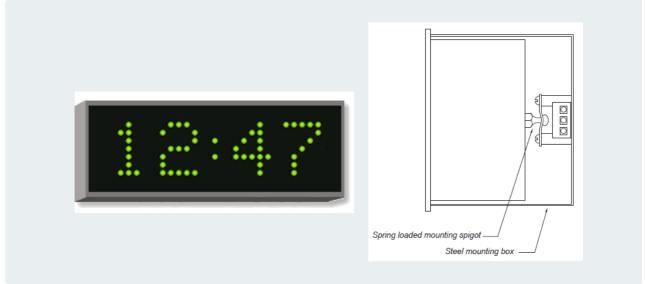

## G42005B Digital LED clock with flush mounting case

- + Single-line display of hours and minutes
- + 12 or 24 hours mode
- + Modes of operation:
  - + Stand-alone quartz clock
  - + Slave clock synchronised by polarised 24 V DC minute impulses of a master clock
  - + Self-correcting slave clock synchronised by 24 V DC time code of a BMC/MPU-TC master clock
  - + Synchronisation via w482 time code signal from a series HUR master clock
  - + Synchronisation directly from DCF- or GPS-receiver
- + Green bright LED dot-matrix display with 50 mm digit height
- + Readability up to 20 m
- + Data storage up to 3 days in case of mains failure
- + with separate steel mounting box for solid wall
- + Including IR handset for configuration and multifunction stopwatch operation

## **Technical specifications:**

| Case:                | Aluminium, rectangular flush mounting case with steel box |
|----------------------|-----------------------------------------------------------|
| Accuracy:            | ±0.1 sec./day (at 20…25 ℃)                                |
| Power supply:        | 220240 V AC / 50 Hz                                       |
| Ambient temperature: | 045 °C                                                    |
| Dimensions (WxHxD):  | Steel box 246 x 96 x 80 mm                                |
|                      | Front panel 252 x 102 x 3 mm                              |
| Weight:              | approx. 2 kg                                              |