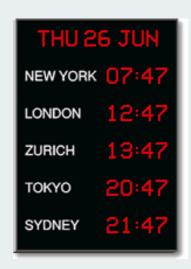

## Digital LED time zone display

- + Indication of 5 time zones
- + Time display of hours and minutes
- + Display of weekday, day and month
- + Pre-programmed seasonal time changes for each zone individually
- + Modes of operation:
  - + Stand-alone quartz clock
  - + Slave clock (synchronised through a series HU master clock)
  - + Synchronisation from DCF- or GPS-receiver directly
- + Red bright LED dot-matrix display with 50 mm digit height
- + Readability up to 20 m
- + Labelling with city names according to customer wishes
- + Display brightness adjustment manually or automatically
- + Infrared remote control unit R408IR in delivery included
- + Tob e used indoors