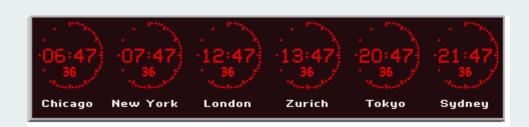

## Digital LED time zone display

- + Indication of 6 time zones
- + Time display of hours, minutes and seconds
- + Analogue count-up of seconds in a circle
- + Pre-programmed seasonal time changes for each zone individually
- + Modes of operation:
  - + Stand-alone quartz clock
  - + Slave clock (synchronised through a series HU master clock)
  - + Synchronisation from DCF- or GPS-receiver directly
- + Red bright LED dot-matrix display with 50 mm (hours, minutes) and 30 mm (seconds) digit height
- + Readability up to 20 m
- + White labelling with city names according to customer wishes
- + Display brightness adjustment manually or automatically
- + Infrared remote control unit R408IR in delivery included
- + Tob e used indoors