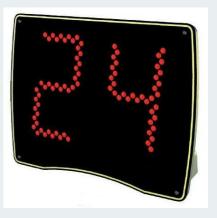

## **MODUL-BT6002C** Stand-alone 14/24 seconds rule at basketball

- + Display of countdown time of 14- resp. 24-seconds-rule, (2 digits per team), consisting of 2 units, applicable for basketball
- + Installation on the ground or a table without additional accessories
- + Use in autonomous operation without scoreboard
- + Adjustable brightness via remote control unit
- + including built-in signal-horn
- + including remote control unit

## **Technical specifications:**

| Two housings:               | Aluminium, for mounting indoors     |
|-----------------------------|-------------------------------------|
| Resistance to shock:        | According to DIN 18032-3            |
| Dimensions (WxHxD):         | 410 x 305 x 113.5 mm each           |
| Background:                 | Black                               |
| Digit type:                 | Extra bright LED dot-matrix display |
| Digit colour:               | Red                                 |
| Digit height:               | 200 mm                              |
| Readability:                | 80 m                                |
| Reading angle:              | 160°                                |
| Sound level of signal-horn: | 100 dB in 1 m                       |
| Power supply:               | 230 V AC                            |
| Maximum power consumption:  | 35 W                                |
| Weight:                     | 2.2 kg each                         |