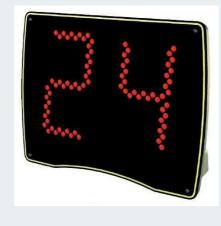

## **MODUL-BT6002C** Stand-alone 14/24 seconds rule at basketball

- + Display of countdown time of 14- resp. 24-seconds-rule, (2 digits per team), consisting of 2 units, applicable for basketball
- + Installation on the ground or a table without additional accessories
- + Use in autonomous operation without scoreboard
- + Adjustable brightness via remote control unit
- + including built-in signal-horn
- + including remote control unit

## **Technical specifications:**

| Two housings:               | Aluminium, for mounting indoors     |
|-----------------------------|-------------------------------------|
| Resistance to shock:        | According to DIN 18032-3            |
| Dimensions (WxHxD):         | 410 x 305 x 113.5 mm each           |
| Background:                 | Black                               |
| Digit type:                 | Extra bright LED dot-matrix display |
| Digit colour:               | Red                                 |
| Digit height:               | 200 mm                              |
| Readability:                | 80 m                                |
| Reading angle:              | 160°                                |
| Sound level of signal-horn: | 100 dB in 1 m                       |
| Power supply:               | 230 V AC                            |
| Maximum power consumption:  | 35 W                                |
| Weight:                     | 2.2 kg each                         |