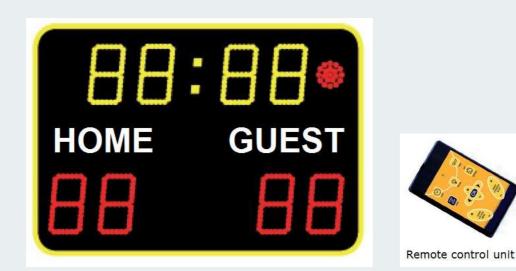

- + Compact scoreboard for regional use e.g. in gyms of schools
- + Applicability for all popular indoor sports
- + Extra bright LED display of scores (2 digits per team) and current playing time (4 digits)
- + Use as time display outside of game
- + Adjustable brightness via remote control unit possible at any time, also during game
- + Including integrated signal-horn (sounds automatically at every end of game period and activation manually at any time)
- + Including MODUL-BT-BP-MINI radio remote control unit

| Technical specifications:   |                                |
|-----------------------------|--------------------------------|
| Housing:                    | Aluminium, for indoor use      |
| Resistance to shock:        | According to DIN 18032-3       |
| Dimensions (WxHxD):         | 860 x 600 x 80 mm              |
| Background:                 | Black                          |
| Fixed labelling:            | "HOME" and "GUEST"             |
| Variable display:           | LED dot-matrix                 |
| Scores and playing time:    | 150 mm digit height            |
| Time out:                   | Red signal dot                 |
| Digit colours:              | Score red, playing time yellow |
| Sound level of signal-horn: | 120 dB in 1 m                  |
| Readability:                | Up to 60 m                     |
| Reading angle:              | 160°                           |
| Power supply:               | 230 V AC                       |
| Maximum power consumption:  | 78 W                           |
| Weight:                     | 15 kg                          |
| Radio communication:        | 868 MHz                        |
|                             |                                |