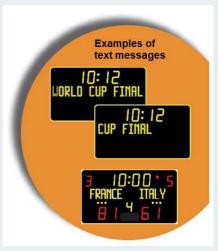

## LED scoreboard for indoors

- + Scoreboard for large sports halls and school gyms
- + Applicability for all popular indoor sports (Basketball / base for FIBA level 1, Handball, Volleyball, Tennis, Table tennis, Badminton, Netball, Rink hockey, Floorball, Futsal, Wrestling, Boxing, Squash, Cricket)
- + Extra bright LED display of scores (3 digits per team), current playing time (4 digits), team fouls (1 digit per team) and game period (1 digit), furthermore signal dots for indication of fouls and time outs
- + variable team names through integrated text line, easy programming via main remote control unit (no PC necessary)
- + Use as ticker outside of game
- + Use as time display outside of game
- + Adjustable brightness via remote control unit possible at any time, also during game
- + Including integrated signal-horn (sounds automatically at every end of game period and activation manually at any time)