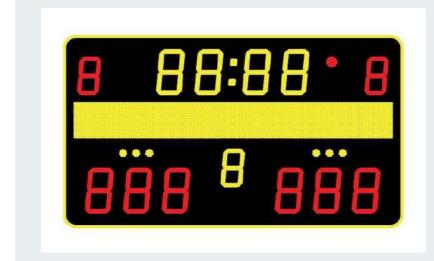

## LED scoreboard for indoors

- + Scoreboard for large sports halls and school gyms
- + Applicability for all popular indoor sports (Basketball / base for FIBA level 1, Handball, Volleyball, Tennis, Table tennis, Badminton, Netball, Rink hockey, Floorball, Futsal, Wrestling, Boxing, Squash, Cricket)
- + Extra bright LED display of scores (3 digits per team), current playing time (4 digits), team fouls (1 digit per team) and game period (1 digit), furthermore signal dots for indication of fouls and time outs
- + variable team names through integrated text line, easy programming via main remote control unit (no PC necessary)
- + Use as ticker outside of game
- + Use as time display outside of game
- + Adjustable brightness via remote control unit possible at any time, also during game
- + Including integrated signal-horn (sounds automatically at every end of game period and activation manually at any time)

## **Technical specifications:**

| Housing:                    | Aluminium, for indoor use                        |
|-----------------------------|--------------------------------------------------|
| Resistance to shock:        | According to DIN 18032-3                         |
| Dimensions (WxHxD):         | 2300 x 1300 x 80 mm                              |
| Sound level of signal-horn: | 120 dB in 1 m                                    |
| Background:                 | Black                                            |
| Variable display:           | LED dot-matrix                                   |
| Scores and playing time:    | 300 mm digit height                              |
| Game period and team fouls: | 250 mm digit height                              |
| Variable team names:        | 200 mm digit height (max. 10 characters), yellow |
| Ticker function:            | 200 mm digit height (max. 60 characters), yellow |
| Fouls and time outs:        | Signal dots                                      |
| Digit colours:              | Scores and team fouls red                        |
|                             | Playing time and game period yellow              |
| Signal dot colour:          | Yellow                                           |
| Readability:                | Up to 120 m                                      |