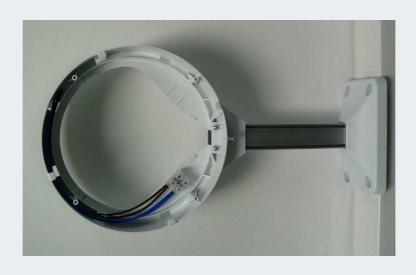

## **PW-T23 Bracket**

| Use:            | For analogue clocks of series T with Ø 23 cm and plastic case                                                         |
|-----------------|-----------------------------------------------------------------------------------------------------------------------|
| Assembly:       | Mounting of two clocks back to back, with pre-wired connection terminals for comfortable connection of the slave line |
| Support:        | Plastic (white)                                                                                                       |
| Mounting plate: | Plastic (white), 4 fastening points Ø 6 mm                                                                            |
| Console:        | Aluminium                                                                                                             |
| Distance:       | Wall/Ceiling to top of clock 120 mm                                                                                   |
|                 | (Total distance from wall/ceiling 356 mm)                                                                             |
| Option:         | Special lengths as extra cost option                                                                                  |