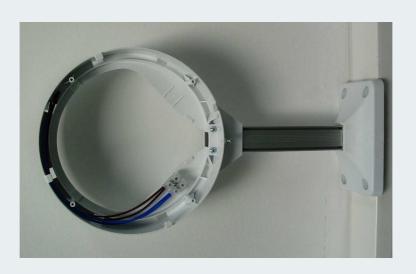

## PW-T30 Bracket

| Use:            | For analogue clocks of series T with Ø 30 cm and plastic case                                                         |
|-----------------|-----------------------------------------------------------------------------------------------------------------------|
| Assembly:       | Mounting of two clocks back to back, with pre-wired connection terminals for comfortable connection of the slave line |
| Support:        | Plastic (white)                                                                                                       |
| Mounting plate: | Plastic (white), 4 fastening points Ø 6 mm                                                                            |
| Console:        | Aluminium                                                                                                             |
| Distance:       | Wall/Ceiling to top of clock 135 mm                                                                                   |
|                 | (Total distance from wall/ceiling 444 mm)                                                                             |
| Option:         | Special lengths as extra cost option                                                                                  |