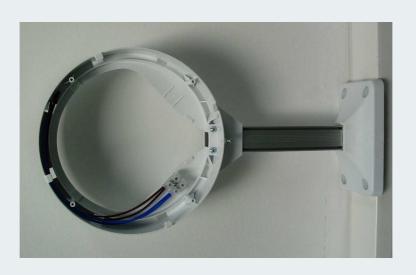

## **PW-T40 Bracket**

| Use:            | For analogue clocks of series T with Ø 40 cm and plastic case                                                         |
|-----------------|-----------------------------------------------------------------------------------------------------------------------|
| Assembly:       | Mounting of two clocks back to back, with pre-wired connection terminals for comfortable connection of the slave line |
| Support:        | Plastic (white)                                                                                                       |
| Mounting plate: | Plastic (white), 4 fastening points Ø 6 mm                                                                            |
| Console:        | Aluminium                                                                                                             |
| Distance:       | Wall/Ceiling to top of clock 145 mm                                                                                   |
|                 | (Total distance from wall/ceiling 555 mm)                                                                             |
| Option:         | Special lengths as extra cost option                                                                                  |