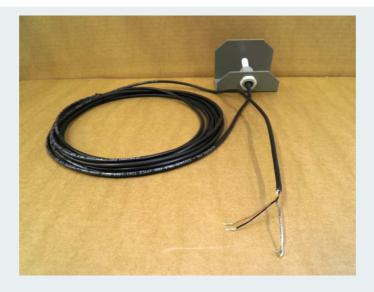

## HMD-T-TEMP/A

## Temperature sensor for HMD-T devices

- + External PT100 air temperature sensor
- + Pt100 sensors are temperature probes which are based upon resistance changing of platinum at temperature influence
- + PTC resistance thermometer
- + An advantage of standardisation of nominal resistance and resistance changing is the compatibility of such sensors without new calibration of measurement chain
- + The interpretation of sensor's resistance is realised by measurement of voltage drop in sensor which is flowed through continuous measurement current