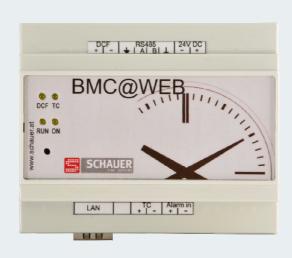

## **BMC-NET**

## BMC network module for top hat rail mounting

- + Master clock acts as NTP time server in TCP/IP network
  - + NTP in Broadcast mode: Master clock sends time to all network clients, which supports Broadcast mode
  - + NTP in Multicast mode: Master clock sends time to all Multicast group participants in network (lesser network load than at Broadcast)
  - + NTP in Unicast mode: Network client receives time through request via adjusted IP address of server
- + Master clock is NTP client in TCP/IP network
- + automatic synchronisation of the 19" BMC master clock via bus at every second
- + Control of all bus modules (19" master clock and line modules)
- + Time interval of server request in synchronised (1 to 9999 h) and unsynchronised status (1 to 9999 s) adjustable
- + Integrated web server for remote control of BMC systems via internet browser (http)
- + Integrated web server for configuration of module parameters via internet browser (http)
- + Adjustment of all master clock parameters via PC, e.g. also programming of switching programs
- + Ethernet RJ45 connector for TCP/IP network (100baseT Ethernet)
- + Schauer RS485 bus for data communication to BMC systems
- + Alarm input with optocoupler
- + Bus supervision and alarm signalisation via e-mail (SMTP) at bus failure, synchronisation, short-circuit on BMC slave line and short-circuit on slave lines of external line module
- + Optional supervision of alarm input: Does not apply 24 V DC on input, an alarm message by e-mail will be sent
- + LED's on front cover (POWER, LAN-Activity, Time Code, DCF)