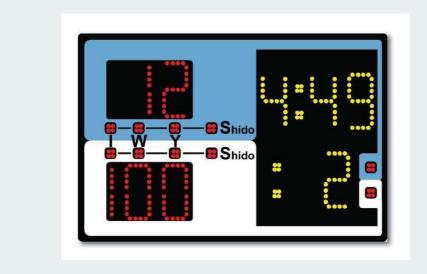

## Small LED scoreboard for indoors

- + Handy, transportable scoreboard for indication of match time, scores, penalty and advantage at judo
- + Device is designed as compact table top unit with built-in signal horn and integrated control panel for direct input of all data

## **Technical specifications:**

| Housing:            | Polycarbonate, for indoor use |
|---------------------|-------------------------------|
| Dimensions (WxHxD): | 550 x 350 x 90 mm             |
| Background:         | Black                         |
| Front cover:        | Polycarbonate                 |
| Variable display:   | Red and yellow LED dot matrix |
| Digit height:       | 100 mm                        |
| Signal dots Shido:  | 4x red per judoka             |
| Readability:        | Approx. 60 m                  |
| Power supply:       | 230 V AC, 50 Hz               |
| Weight:             | 3.6 kg                        |