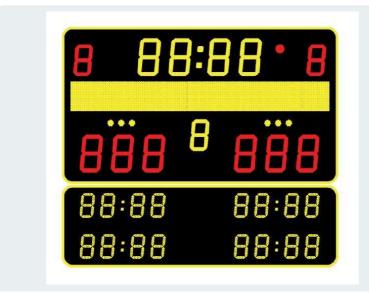

## LED scoreboard for indoors

- + Scoreboard for large sports halls and school gyms
- + Applicability for all popular indoor sports (Basketball / base for FIBA level 1, Handball, Volleyball, Tennis, Table tennis, Badminton, Netball, Rink hockey, Floorball, Futsal, Wrestling, Boxing, Squash, Cricket)
- + Extra bright LED display of scores (3 digits per team), current playing time (4 digits), team fouls (1 digit per team) and game period (1 digit), furthermore signal dots for indication of fouls and time outs
- + variable team names through integrated text line, easy programming via main remote control unit (no PC necessary)
- + Use as ticker outside of game
- + Countdown display of time outs
- + Countdown display of 2 penalty times per team (extension module)
- + Display of last individual foul
- + Use as time display outside of game
- + Adjustable brightness via remote control unit possible at any time, also during game
- + Including integrated signal-horn (sounds automatically at every end of game period and activation manually at any time)

## **Technical specifications:**

| Housing:                    | Aluminium, for indoor use                                                                          |
|-----------------------------|----------------------------------------------------------------------------------------------------|
| Resistance to shock:        | According to DIN 18032-3                                                                           |
| Dimensions (WxHxD):         | Totally 2300 x 2000 x 80 mm<br>Base module 2300 x 1300 x 80 mm<br>Add-on module 2300 x 700 x 80 mm |
| Sound level of signal-horn: | 120 dB in 1 m                                                                                      |
| Background:                 | Black                                                                                              |
| Variable display:           | LED dot-matrix                                                                                     |
| Scores and playing time:    | 300 mm digit height                                                                                |
| Game period and team fouls: | 250 mm digit height                                                                                |
| Variable team names:        | 200 mm digit height (max. 10 characters), yellow                                                   |
| Ticker function:            | 200 mm digit height (max. 60 characters), yellow                                                   |

Analogue Clocks Master Clocks Clock Centrals Digital Clocks Wireless Master Clock System Scoreboards

BT-DCF-ANT:

| Scorepoards                                    |                                                    |
|------------------------------------------------|----------------------------------------------------|
| Penalty times, time outs and individual fouls: | 200 mm digit height                                |
| Fouls and time outs:                           | Signal dots                                        |
| Digit colours:                                 | Scores and team fouls red                          |
|                                                | Playing time, game period and penalty times yellow |
| Signal dot colour:                             | Yellow                                             |
| Readability:                                   | Up to 120 m                                        |
| Reading angle:                                 | 160°                                               |
| Power supply:                                  | 230 V AC                                           |
| Maximum power consumption:                     | 485 W                                              |
| Weight:                                        | 70 kg                                              |
|                                                |                                                    |
| Options:                                       |                                                    |
| MODUL-BT-SCOREPAD-A:                           | Radio remote control unit with touchscreen         |