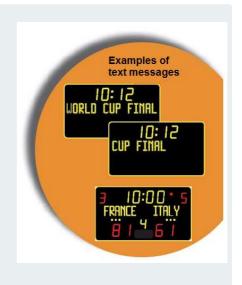

## LED scoreboard for indoors

- + Scoreboard for large sports halls and school gyms
- + Applicability for all popular indoor sports (Basketball / base for FIBA level 1, Handball, Volleyball, Tennis, Table tennis, Badminton, Netball, Rink hockey, Floorball, Futsal, Wrestling, Boxing, Squash, Cricket)
- + Extra bright LED display of scores (3 digits per team), current playing time (4 digits), team fouls (1 digit per team) and game period (1 digit), furthermore signal dots for indication of fouls and time outs
- + variable team names through integrated text line, easy programming via main remote control unit (no PC necessary)
- + Use as ticker outside of game
- + Countdown display of time outs
- + Countdown display of 2 penalty times per team (extension module)
- + Display of last individual foul
- + Use as time display outside of game
- + Adjustable brightness via remote control unit possible at any time, also during game
- + Including integrated signal-horn (sounds automatically at every end of game period and activation manually at any time)

## **Technical specifications:**

| Housing:                    | Aluminium, for indoor use                                                                          |
|-----------------------------|----------------------------------------------------------------------------------------------------|
| Resistance to shock:        | According to DIN 18032-3                                                                           |
| Dimensions (WxHxD):         | Totally 2300 x 2000 x 80 mm<br>Base module 2300 x 1300 x 80 mm<br>Add-on module 2300 x 700 x 80 mm |
| Sound level of signal-horn: | 120 dB in 1 m                                                                                      |
| Background:                 | Black                                                                                              |
| Variable display:           | LED dot-matrix                                                                                     |
| Scores and playing time:    | 300 mm digit height                                                                                |
| Game period and team fouls: | 250 mm digit height                                                                                |
| Variable team names:        | 200 mm digit height (max. 10 characters), yellow                                                   |
| Ticker function:            | 200 mm digit height (max. 60 characters), yellow                                                   |

Analogue Clocks Master Clocks Clock Centrals Digital Clocks Wireless Master Clock System Scoreboards

BT-DCF-ANT:

| Scorepoards                                    |                                                    |
|------------------------------------------------|----------------------------------------------------|
| Penalty times, time outs and individual fouls: | 200 mm digit height                                |
| Fouls and time outs:                           | Signal dots                                        |
| Digit colours:                                 | Scores and team fouls red                          |
|                                                | Playing time, game period and penalty times yellow |
| Signal dot colour:                             | Yellow                                             |
| Readability:                                   | Up to 120 m                                        |
| Reading angle:                                 | 160°                                               |
| Power supply:                                  | 230 V AC                                           |
| Maximum power consumption:                     | 485 W                                              |
| Weight:                                        | 70 kg                                              |
|                                                |                                                    |
| Options:                                       |                                                    |
| MODUL-BT-SCOREPAD-A:                           | Radio remote control unit with touchscreen         |