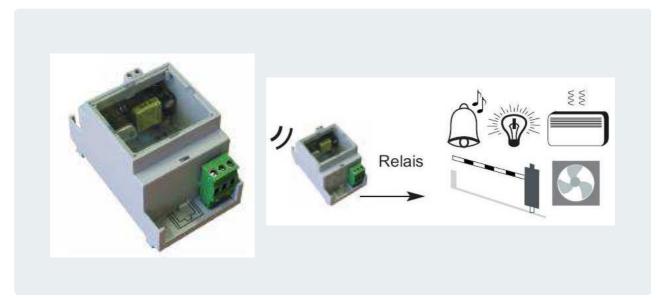

## BTWL-RELAIS/AP Radio relay

- + absolutely autonomous through coded address
- + different relays can work with same address, if they shall execute the same switching commands (e.g. outdoor lighting, break signalization,...)
- + at bad signal reception the relay use its data memory (maximum two hours)
- + Monitoring LED for function-/device status

## Mounting

Finery mounting onto DIN-rail, to be used indoors only

MATTIG-SCHAUER GmbH Gorskistraße 19 :: A-1230 Wien
Tel.: +43 (1) 61055-0 :: Fax: +43 (1) 61055-30 :: e-mail: office@mattig-schauer.at :: www.mattig-schauer.at
UID-Nr.: ATU 45163905 :: ARA-Nr.: 10722